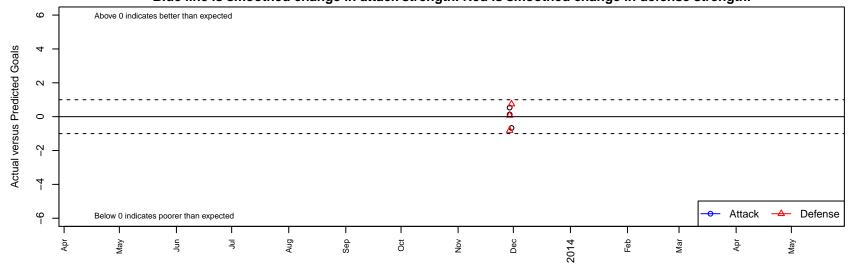

## **Merced Atlas Academy B95**

, CAN B95 total strength=1674 attack=25.44 defense=16.85 alt names used: Merced Atlas Venues played: Nomads Thanksgiving 1st Division U18

Merced Atlas Academy B95

Dots are actual minus expected GF (blue circles) and GA (red triangles).

Blue line is smoothed change in attack strength. Red is smoothed change in defense strength.

|       | date       | home                               |   | away                     |   | venue                                | pred.home | pred.away |
|-------|------------|------------------------------------|---|--------------------------|---|--------------------------------------|-----------|-----------|
| 20358 | 2013-11-30 | Merced Atlas Academy B95           | 0 | Pateadores IER B95       | 1 | Nomads Thanksgiving 1st Division U18 | 0.67      | 1.74      |
| 19929 | 2013-11-29 | Sereno White South B95             | 4 | Merced Atlas Academy B95 | 1 | Nomads Thanksgiving 1st Division U18 | 4.08      | 0.46      |
| 19947 | 2013-11-29 | Sunnyvale Alliance SC Cyclones B95 | 2 | Merced Atlas Academy B95 | 1 | Nomads Thanksgiving 1st Division U18 | 1.18      | 0.87      |